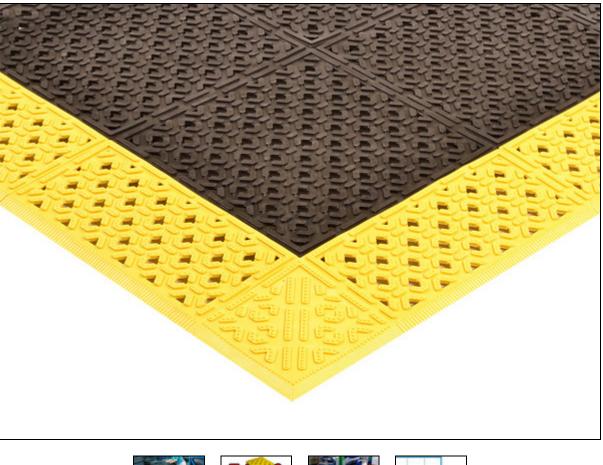

## **Comfort Deck Ergonomic Mats**

Comfort Deck Ergonomic Mats are tiles made for areas needing custom/non-rectangular comfort flooring.

- Tile openings allow water and small debris to drain through mat's top surface.
- LockSafe interlocking system strongly holds tiles together (though tiles can also be heat sealed together).
- Simply disconnect a tile and replace with new one if a portion of this matting system becomes damaged.
- Ideal for wet, non-greasy areas with small debris.
- Tiles are 12" x 12" x 7/8" Thick.
- 12" beveled safety edges and corners available in safety yellow.
- Environmental Green Rating: 50% Recycled Content.

## **Standard Colors**

Yellow Edge